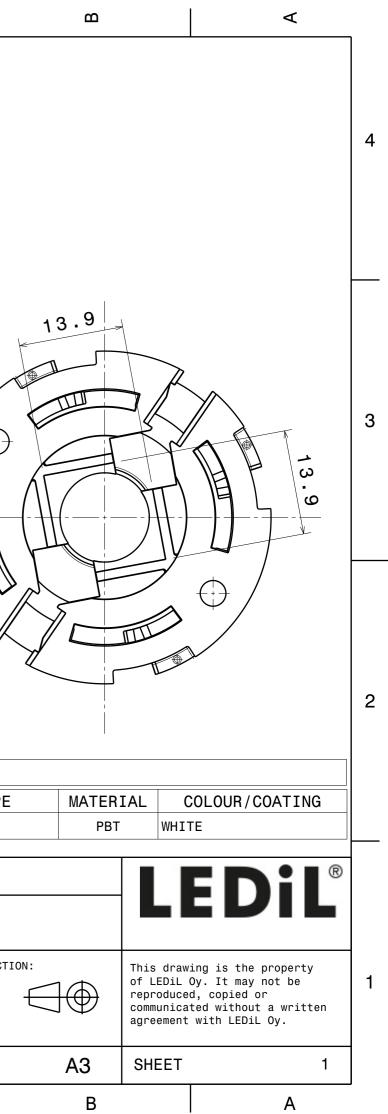

|   | I                     | U                                                                                 | ш                            | Ш                            | ۵                                                                                                                                                                                                                       | U                           |
|---|-----------------------|-----------------------------------------------------------------------------------|------------------------------|------------------------------|-------------------------------------------------------------------------------------------------------------------------------------------------------------------------------------------------------------------------|-----------------------------|
| 4 |                       |                                                                                   | _                            |                              |                                                                                                                                                                                                                         |                             |
|   |                       | A                                                                                 | 89.5°                        |                              | Iso                                                                                                                                                                                                                     | metric view (1:1)           |
| 3 |                       |                                                                                   |                              | Φ3.4<br>(2x)<br>Φ7.5<br>(2x) | 0.85                                                                                                                                                                                                                    |                             |
| 2 |                       | A                                                                                 | Ø11.8                        | 5<br>C1C                     | 1<br>COMPONENTS<br>INDEX P                                                                                                                                                                                              | PRODUCT TYPE                |
|   |                       |                                                                                   |                              |                              | 1 F15255                                                                                                                                                                                                                | SOCKET-C SOCKET             |
|   |                       |                                                                                   |                              |                              | MECHANICAL DRAWING                                                                                                                                                                                                      |                             |
| 1 | 2 Led loo<br>3 Ensure | r Heat Sink level<br>cation see marking.<br>e LED fitting, see our web site and/o | or 3D model for part detail. |                              | PRODUCT<br>KONNTAKT-famil<br>Tolerances if not otherwise s<br>According to DIN ISO 2768-1<br>Linear measures:<br>Up to 30mm class M, otherwis<br>According to DIN ISO 2768-2<br>Form and position: class L<br>SCALE 2:1 | shown FIRST ANGLE PROJECTIO |
|   | 4 See in              | stallation details FP15501                                                        |                              |                              | JUALE 2:1                                                                                                                                                                                                               | (1:1)   SIZE                |
|   | Π                     |                                                                                   |                              |                              |                                                                                                                                                                                                                         |                             |